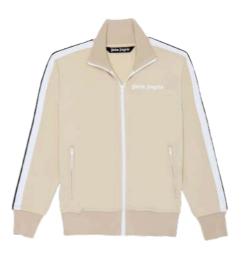

Palm Angels Valmangels

CLASSIC TRACK JACKET BLACK SIZE: XS,S,M THB 18,900

CLASSIC TRACK JACKET BEIGE SIZE: XS,S,M,L THB 18,900

CLASSIC TRACK JACKET GREEN SIZE: XXS,XS,S,M THB 18,900

CLASSIC TRACK JACKET NAVY SIZE: XXS,XS,S THB 19,000