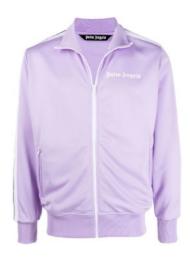

BOMBER TRACK JACKET BLUE SIZE : S,M THB 17,900

CLASSIC TRACK PANTS YELLOW SIZE: S THB 15,900

CLASSIC TRACK JACKET LILAC SIZE: XXS,S,M THB 19,500

CLASSIC TRACK PANTS LILAC SIZE: S,M THB 15,900

BOMBER TRACK SIZE: S,L THB 17,900