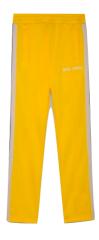

BOMBER TRACK JACKET BLUE SIZE : S,M THB 17,900

CLASSIC TRACK PANTS YELLOW SIZE: S THB 15,900

CLASSIC TRACK JACKET LILAC SIZE: XXS,S,M THB 19,500

CLASSIC TRACK PANTS LILAC SIZE: S,M THB 15,900

BOMBER TRACK SIZE: S,L THB 17,900