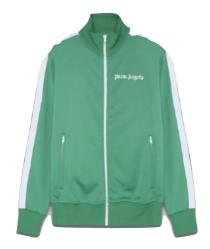

BOMBER TRACK JACKET BLUE SIZE : S,M THB 17,900

CLASSIC TRACK PANTS YELLOW SIZE: S THB 15,900

CLASSIC TRACK JACKET LILAC SIZE: XXS,S,M THB 19,500

CLASSIC TRACK PANTS LILAC SIZE: S,M THB 15,900

BOMBER TRACK SIZE: S,L THB 17,900