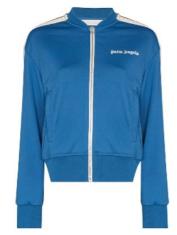

BOMBER TRACK JACKET BLUE SIZE : S,M THB 17,900

CLASSIC TRACK PANTS YELLOW SIZE: S THB 15,900

CLASSIC TRACK JACKET LILAC SIZE: XXS,S,M THB 19,500

CLASSIC TRACK PANTS LILAC SIZE: S,M THB 15,900

BOMBER TRACK SIZE: S,L THB 17,900