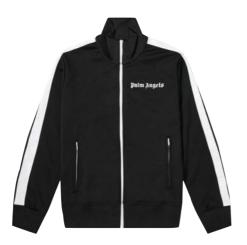

Palm Angels Valmangels

CLASSIC TRACK JACKET BLACK SIZE: XS,S,M THB 18,900

CLASSIC TRACK JACKET BEIGE SIZE: XS,S,M,L THB 18,900

CLASSIC TRACK JACKET GREEN SIZE: XXS,XS,S,M THB 18,900

CLASSIC TRACK JACKET NAVY SIZE: XXS,XS,S THB 19,000