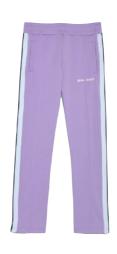

BOMBER TRACK JACKET BLUE SIZE : S,M THB 17,900

CLASSIC TRACK PANTS YELLOW SIZE: S THB 15,900

CLASSIC TRACK JACKET LILAC SIZE: XXS,S,M THB 19,500

CLASSIC TRACK PANTS LILAC SIZE: S,M THB 15,900

BOMBER TRACK SIZE: S,L THB 17,900