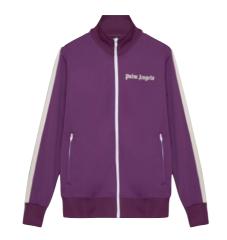

BOMBER TRACK JACKET BLUE SIZE : S,M THB 17,900

CLASSIC TRACK PANTS YELLOW SIZE: S THB 15,900

CLASSIC TRACK JACKET LILAC SIZE: XXS,S,M THB 19,500

CLASSIC TRACK PANTS LILAC SIZE: S,M THB 15,900

BOMBER TRACK SIZE: S,L THB 17,900