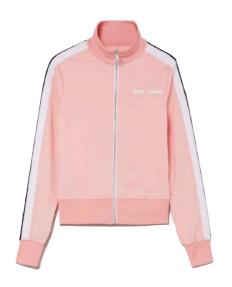

CLASSIC TRACK JACKET BURGUNDY SIZE: XS,S,M THB 19,500

CLASSIC TRACK PANTS BURGUNDY SIZE : M THB 15,900

CLASSIC TRACK JACKET PINK WHITE SIZE: XS,M THB 16,900

CLASSIC TRACK PANTS PINK WHITE SIZE: M
THB 13,900