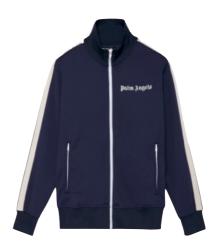

Palm Angels Valmangels

CLASSIC TRACK JACKET BLACK SIZE: XS,S,M THB 18,900

CLASSIC TRACK JACKET BEIGE SIZE: XS,S,M,L THB 18,900

CLASSIC TRACK JACKET GREEN SIZE: XXS,XS,S,M THB 18,900

CLASSIC TRACK JACKET NAVY SIZE: XXS,XS,S THB 19,000